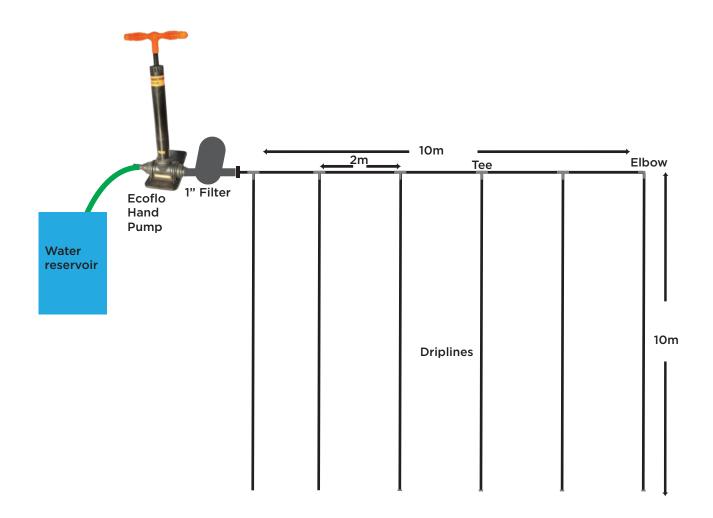

## Kit Configuration:

| Plot Size                                                | Any plot size  |  |
|----------------------------------------------------------|----------------|--|
| Maximum Running length of the driplines                  | 70mtrs         |  |
| Maximum no. Of lines                                     | <b>40</b> nos. |  |
| Emitter spacing                                          | 40cms          |  |
| Pressure operating range<br>(Minimum height of the tank) | 3-5m head      |  |

## **Bill of Material**

| ltem                                                            | Units | Qty | Image                                                                                                                                                                                                                                                                                                                                                                                                                                                                                                                                                                                                                                                                                                                                                                                                                                                                                                                                                                                                                                                                                                                                                                                                                                                                                                                                                                                                                                                                                                                                                                                                                                                                                                                                                                                                                                                                                                                                                                                                                                                                                                                          |
|-----------------------------------------------------------------|-------|-----|--------------------------------------------------------------------------------------------------------------------------------------------------------------------------------------------------------------------------------------------------------------------------------------------------------------------------------------------------------------------------------------------------------------------------------------------------------------------------------------------------------------------------------------------------------------------------------------------------------------------------------------------------------------------------------------------------------------------------------------------------------------------------------------------------------------------------------------------------------------------------------------------------------------------------------------------------------------------------------------------------------------------------------------------------------------------------------------------------------------------------------------------------------------------------------------------------------------------------------------------------------------------------------------------------------------------------------------------------------------------------------------------------------------------------------------------------------------------------------------------------------------------------------------------------------------------------------------------------------------------------------------------------------------------------------------------------------------------------------------------------------------------------------------------------------------------------------------------------------------------------------------------------------------------------------------------------------------------------------------------------------------------------------------------------------------------------------------------------------------------------------|
| Ecoflo Hand Pump<br>with Suction Pipe and<br>Special Foot-valve | nos.  | 1   |                                                                                                                                                                                                                                                                                                                                                                                                                                                                                                                                                                                                                                                                                                                                                                                                                                                                                                                                                                                                                                                                                                                                                                                                                                                                                                                                                                                                                                                                                                                                                                                                                                                                                                                                                                                                                                                                                                                                                                                                                                                                                                                                |
| 1" Screen Filter                                                | nos.  | 1   | ŀ                                                                                                                                                                                                                                                                                                                                                                                                                                                                                                                                                                                                                                                                                                                                                                                                                                                                                                                                                                                                                                                                                                                                                                                                                                                                                                                                                                                                                                                                                                                                                                                                                                                                                                                                                                                                                                                                                                                                                                                                                                                                                                                              |
| 1" FTA                                                          | nos.  | 1   |                                                                                                                                                                                                                                                                                                                                                                                                                                                                                                                                                                                                                                                                                                                                                                                                                                                                                                                                                                                                                                                                                                                                                                                                                                                                                                                                                                                                                                                                                                                                                                                                                                                                                                                                                                                                                                                                                                                                                                                                                                                                                                                                |
| 1" x 16mm Connector                                             | nos.  | 1   |                                                                                                                                                                                                                                                                                                                                                                                                                                                                                                                                                                                                                                                                                                                                                                                                                                                                                                                                                                                                                                                                                                                                                                                                                                                                                                                                                                                                                                                                                                                                                                                                                                                                                                                                                                                                                                                                                                                                                                                                                                                                                                                                |
| 16mm Lateral                                                    | mtrs. | 20  |                                                                                                                                                                                                                                                                                                                                                                                                                                                                                                                                                                                                                                                                                                                                                                                                                                                                                                                                                                                                                                                                                                                                                                                                                                                                                                                                                                                                                                                                                                                                                                                                                                                                                                                                                                                                                                                                                                                                                                                                                                                                                                                                |
| 16mm Tee                                                        | nos.  | 5   | and the second s |
| 16.5mm Dripline                                                 | mtrs. | 60  |                                                                                                                                                                                                                                                                                                                                                                                                                                                                                                                                                                                                                                                                                                                                                                                                                                                                                                                                                                                                                                                                                                                                                                                                                                                                                                                                                                                                                                                                                                                                                                                                                                                                                                                                                                                                                                                                                                                                                                                                                                                                                                                                |

## 1005Q.MTRS DRIPLINE -Ecoflo Hand Pump Kit

| Item                                       | Units | Qty | Image |
|--------------------------------------------|-------|-----|-------|
| Dripline End Connector                     | nos.  | 6   |       |
| Dripline Joiners                           | nos.  | 2   | 00    |
| 16mm Elbow                                 | nos.  | 1   |       |
| Dripline Connector with<br>16mm Pipe piece | nos.  | 6   |       |